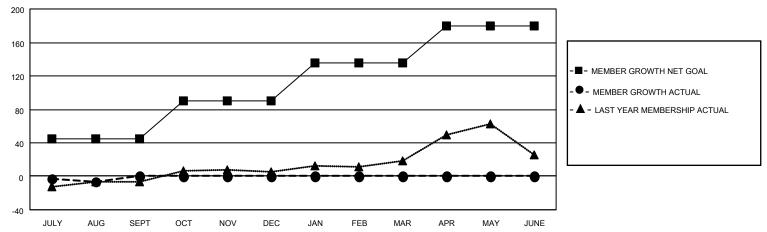

## GOALS AND ACTUAL MEMBERS CUMULATIVE

| DROPPED CLUBS: 1 |    | 15 CLUBS OF 57 ADDED 1 OR<br>MORE NEW MEMBERS | GENDER DISTRIBUTION                 |                |  |
|------------------|----|-----------------------------------------------|-------------------------------------|----------------|--|
|                  |    | MORE NEW MEMBERS                              | MALE                                | 1,058 (62.79%) |  |
|                  |    |                                               | FEMALE 627 (37.21%)                 |                |  |
| DROPPED MEMBERS  |    |                                               | NON BINARY                          | 0 (0.00%)      |  |
|                  |    |                                               | PREFER NOT TO ANSWER                | 0 (0.00%)      |  |
| DECEASED         | 7  |                                               |                                     | ,              |  |
| CLUB CANCELLED   | 0  | CLICK HERE FOR CUMULATIVE                     | TOTAL FAMILY UNIT MEMBERS           | 225            |  |
| OTHER            | 26 | MEMBERSHIP DATA                               |                                     |                |  |
| TOTAL            | 33 |                                               | FAMILY MEMBERS PAYING HALF DUES 113 |                |  |
|                  |    |                                               |                                     |                |  |

## MONTHLY MEMBERSHIP PROGRESS REPORT

LOCATION TEXAS District 2 E2 Results as of: 8/31/2022

| Clubs RESULTS FOR 2022-2023 |   |   |   | Members RESULTS FOR 2022-2023 |    |    |    |
|-----------------------------|---|---|---|-------------------------------|----|----|----|
|                             |   |   |   |                               |    |    |    |
| JULY/AUG/SEPT               | 1 | 0 | 1 | JULY/AUG/SEPT                 | 45 | 35 | 33 |
| OCT/NOV/DEC                 | 1 | 0 | 0 | OCT/NOV/DEC                   | 45 | 0  | 0  |
| JAN/FEB/MAR                 | 1 | 0 | 0 | JAN/FEB/MAR                   | 45 | 0  | 0  |
| APR/MAY/JUNE                | 1 | 0 | 0 | APR/MAY/JUNE                  | 45 | 0  | 0  |