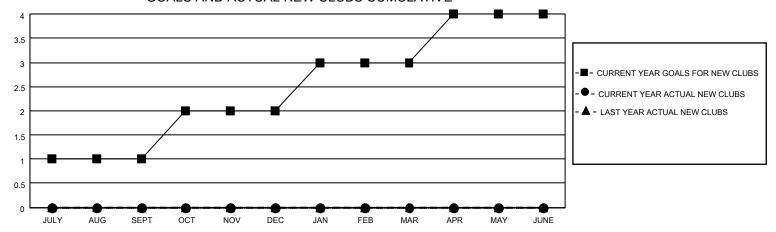

## GOALS AND ACTUAL NEW CLUBS CUMULATIVE

## MONTHLY MEMBERSHIP PROGRESS REPORT

LOCATION TEXAS District 2 E2 Results as of: 8/31/2022

| Clubs RESULTS FOR 2022-2023 |   |   |   | Members RESULTS FOR 2022-2023 |    |    |    |
|-----------------------------|---|---|---|-------------------------------|----|----|----|
|                             |   |   |   |                               |    |    |    |
| JULY/AUG/SEPT               | 1 | 0 | 1 | JULY/AUG/SEPT                 | 45 | 35 | 33 |
| OCT/NOV/DEC                 | 1 | 0 | 0 | OCT/NOV/DEC                   | 45 | 0  | 0  |
| JAN/FEB/MAR                 | 1 | 0 | 0 | JAN/FEB/MAR                   | 45 | 0  | 0  |
| APR/MAY/JUNE                | 1 | 0 | 0 | APR/MAY/JUNE                  | 45 | 0  | 0  |